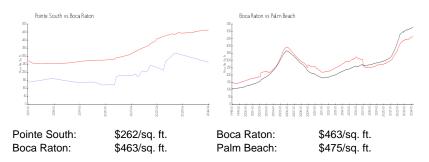

# **Market Information**

#### **Inventory for Sale**

| Pointe South | 3% |
|--------------|----|
| Boca Raton   | 3% |
| Palm Beach   | 3% |

## Avg. Time to Close Over Last 12 Months

| Pointe South | 64 days |
|--------------|---------|
| Boca Raton   | 57 days |
| Palm Beach   | 56 days |