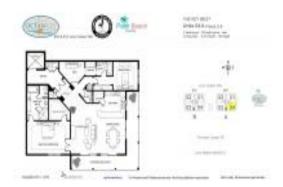

# Unit 304A - Juno Ocean Key A & B

304A - 810 Juno Ocean Wlk, Juno Beach, FL, Palm Beach 33408

#### **Unit Information**

 MLS Number:
 RX-10981781

 Status:
 Active

 Size:
 2,074 Sq ft.

 Bedrooms:
 2

Bedrooms: 2
Full Bathrooms: 2
Half Bathrooms: 1

Parking Spaces: Garage - Building, Vehicle Restrictions