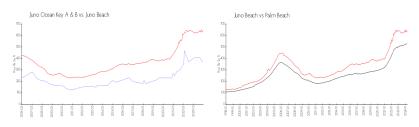

### **Market Information**

Juno Ocean Key A & \$363/sq. ft.

Juno Beach:

\$642/sq. ft.

Juno Beach:

\$642/sq. ft.

Palm Beach:

\$475/sq. ft.