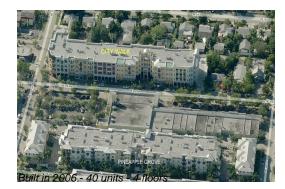

#### **Building Information**

| Number of units:                         | 40 |
|------------------------------------------|----|
| Number of active listings for rent:      | 3  |
| Number of active listings for sale:      | 2  |
| Building inventory for sale:             | 5% |
| Number of sales over the last 12 months: | 1  |
| Number of sales over the last 6 months:  | 0  |
| Number of sales over the last 3 months:  | 0  |

### **Building Association Information**

City Walk At Pineapple Grove 200 NE 2nd Ave, Delray Beach, FL 33444 (561) 266-5970