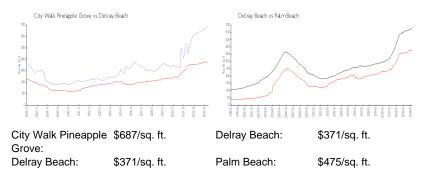

### **Market Information**

| City Walk Pineapple Grove | 5% |
|---------------------------|----|
| Delray Beach              | 3% |
| Palm Beach                | 3% |

## Avg. Time to Close Over Last 12 Months

| City Walk Pineapple Grove | 88 days |
|---------------------------|---------|
| Delray Beach              | 54 days |
| Palm Beach                | 56 days |