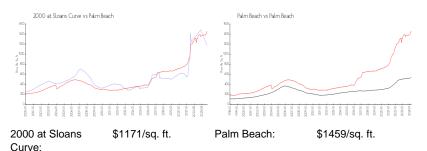

## **Market Information**

Palm Beach:

\$475/sq. ft.

| 04170.      |                |
|-------------|----------------|
| Palm Beach: | \$1459/sq. ft. |
|             |                |