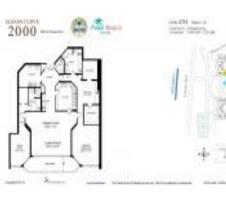

# Unit 307-N - 2000 at Sloans Curve

307-N - 2000 S Ocean Blvd, Palm Beach, FL, Palm Beach 33480

#### **Unit Information**

| MLS Number:<br>Status:<br>Size:<br>Bedrooms:<br>Full Bathrooms:<br>Half Bathrooms: | RX-10981804<br>Active<br>2,787 Sq ft.<br>2<br>2<br>1 |
|------------------------------------------------------------------------------------|------------------------------------------------------|
| Parking Spaces:                                                                    | 2+ Spaces,Assigned,Garage -<br>Building,Guest        |
| View:                                                                              |                                                      |
| List Price:                                                                        | \$3,550,000                                          |
| List PPSF:                                                                         | \$1,274                                              |
| Valuated Price:                                                                    | \$2,709,000                                          |
| Valuated PPSF:                                                                     | \$1,086                                              |