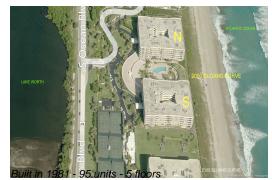

# **Building Information**

| Number of units:                         | 95  |
|------------------------------------------|-----|
| Number of active listings for rent:      | 0   |
| Number of active listings for sale:      | 16  |
| Building inventory for sale:             | 16% |
| Number of sales over the last 12 months: | 13  |
| Number of sales over the last 6 months:  | 6   |
| Number of sales over the last 3 months:  | 5   |
|                                          |     |

## **Building Association Information**

The Residences At Sloans Curve Inc, 18 Sloans Curve Drive Palm Beach, FL 33480 Phone: (561) 582-1203