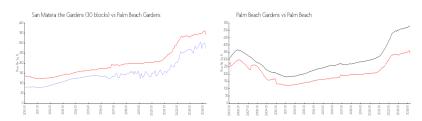

#### **Market Information**

San Matera the \$274/sq. ft. Gardens (30 blocks):

Palm Beach

\$342/sq. ft.

Palm Beach Gardens:

\$342/sq. ft.

Palm Beach: \$475/sq. ft.

### **Inventory for Sale**

Gardens:

San Matera the Gardens (30 blocks) 2% Palm Beach Gardens 2% Palm Beach 3%

#### Avg. Time to Close Over Last 12 Months

San Matera the Gardens (30 blocks) 40 days Palm Beach Gardens 47 days

Palm Beach 56 days