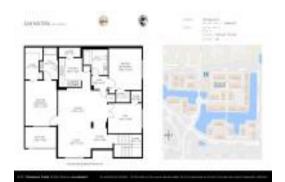

# Unit 2803 Sarento PI # 101 - San Matera the Gardens (30 blocks)

2803 Sarento PI # 101 - 2724-2730 Anzio Ct, Palm Beach Gardens, FL, Palm Beach 33410

#### **Unit Information**

RX-10981826 MLS Number: Status: Active 1,445 Sq ft. Size:

Bedrooms: 3 Full Bathrooms: 2 0 Half Bathrooms: Parking Spaces: Open

View:

Rental Price: \$3,100 List PPSF: \$2 Valuated Price: \$393,000 Valuated PPSF: \$272