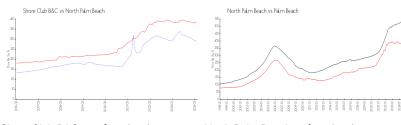

#### **Market Information**

Shore Club B&C: \$290/sq. ft. North Palm Beach: \$385/sq. ft. North Palm Beach: \$385/sq. ft. Palm Beach: \$475/sq. ft.