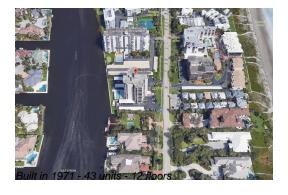

# **Unit 404 - Court of Delray**

404 - 2220 S Ocean Blvd, Delray Beach, FL, Palm Beach 33483

## **Building Information**

Number of units:43Number of active listings for rent:0Number of active listings for sale:1Building inventory for sale:2%Number of sales over the last 12 months:2Number of sales over the last 6 months:2Number of sales over the last 3 months:1