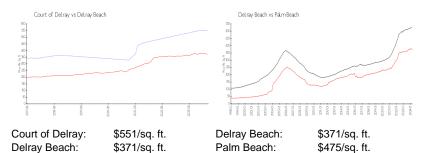

## **Inventory for Sale**

Court of Delray2%Delray Beach3%Palm Beach3%

## Avg. Time to Close Over Last 12 Months

Court of Delray 26 days Delray Beach 54 days Palm Beach 56 days