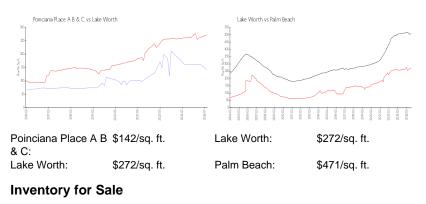

# **Market Information**

| Poinciana Place A B & C | 7% |
|-------------------------|----|
| Lake Worth              | 4% |
| Palm Beach              | 3% |

144 unit