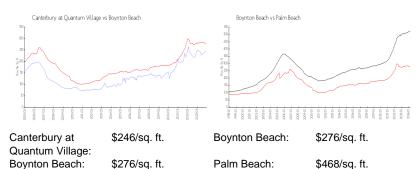

# **Market Information**

#### **Inventory for Sale**

| Canterbury at Quantum Village | 1% |
|-------------------------------|----|
| Boynton Beach                 | 2% |
| Palm Beach                    | 3% |

# Avg. Time to Close Over Last 12 Months

| Canterbury at Quantum Village | 33 days |
|-------------------------------|---------|
| Boynton Beach                 | 48 days |
| Palm Beach                    | 56 days |