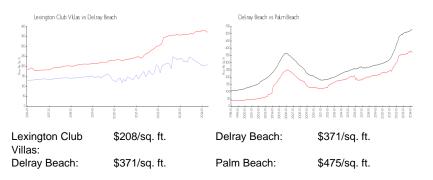

# **Market Information**

# Inventory for Sale

| Lexington Club Villas | 1% |
|-----------------------|----|
| Delray Beach          | 3% |
| Palm Beach            | 3% |

# Avg. Time to Close Over Last 12 Months

| Lexington Club Villas | 30 days |
|-----------------------|---------|
| Delray Beach          | 54 days |
| Palm Beach            | 56 days |