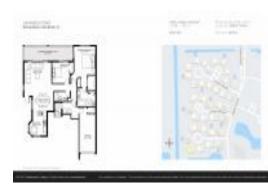

# Unit 7824 Lexington Club Blvd # B -Lexington Club Villas

7824 Lexington Club Blvd # B - 7512-7978 Lexington Club Blvd, Delray Beach, FL, Palm Beach 33446

### **Unit Information**

| MLS Number:     | F  |
|-----------------|----|
| Status:         | A  |
| Size:           | 1  |
| Bedrooms:       | 2  |
| Full Bathrooms: | 2  |
| Half Bathrooms: | C  |
| Parking Spaces: | C  |
| View:           | L  |
| List Price:     | \$ |
| List PPSF:      | \$ |
| Valuated Price: | \$ |
| Valuated PPSF:  | \$ |
|                 |    |

RX-10982032 Active 1,390 Sq ft. 2 2 0 Garage - Attached Lake \$325,000 \$234 \$288,000 \$207

The above valuated price is a baseline figure that does not take into account any specific renovation, upgrade, split, merge, or deterioration of the unit.