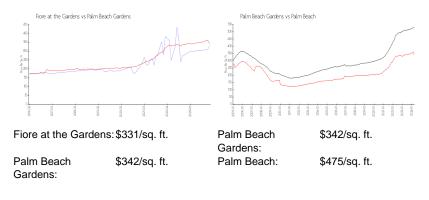

### **Inventory for Sale**

| Fiore at the Gardens | 2% |
|----------------------|----|
| Palm Beach Gardens   | 2% |
| Palm Beach           | 3% |

Fiore at the Gardens Palm Beach Gardens Palm Beach 37 days 47 days 56 days