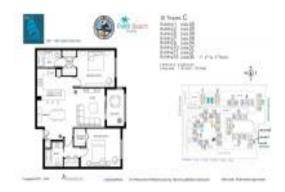

### **Unit Information**

 MLS Number:
 RX-10982067

 Status:
 Active

 Size:
 1,105 Sq ft.

Bedrooms: 2
Full Bathrooms: 2
Half Bathrooms: 0

Parking Spaces: Open, Vehicle Restrictions

 View:
 Other

 Rental Price:
 \$2,500