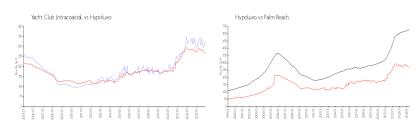

## **Market Information**

Yacht Club \$325/sq. ft. Hypoluxo: \$267/sq. ft. Intracoastal:
Hypoluxo: \$267/sq. ft. Palm Beach: \$474/sq. ft.