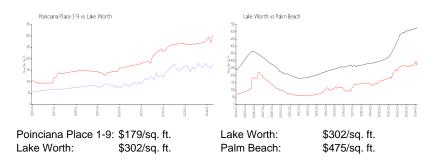

RX-10982120 Active 969 Sq ft. 1 1 1 Assigned, Guest Golf,Pond \$143,500 \$148 \$173,000 \$179

The above valuated price is a baseline figure that does not take into account any specific renovation, upgrade, split, merge, or deterioration of the unit.