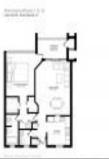

# Unit 3755 Via Poinciana # 308 - Poinciana Place 1-9

3755 Via Poinciana # 308 - 3826 Via Poinciana, Lake Worth, FL, Palm Beach 33467

RX-10982120 Active 969 Sq ft. 1 1 1 Assigned, Guest Golf,Pond \$143,500 \$148 \$173,000 \$179

The above valuated price is a baseline figure that does not take into account any specific renovation, upgrade, split, merge, or deterioration of the unit.