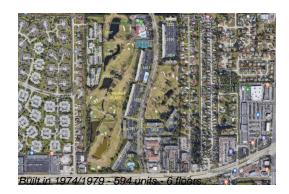

#### **Building Information**

| Number of units:                         | 594 |
|------------------------------------------|-----|
| Number of active listings for rent:      | 0   |
| Number of active listings for sale:      | 24  |
| Building inventory for sale:             | 4%  |
| Number of sales over the last 12 months: | 36  |
| Number of sales over the last 6 months:  | 11  |
| Number of sales over the last 3 months:  | 5   |