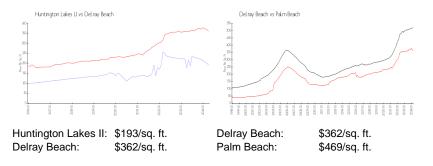

# **Market Information**

### **Inventory for Sale**

| Huntington Lakes II | 7% |
|---------------------|----|
| Delray Beach        | 3% |
| Palm Beach          | 3% |

## Avg. Time to Close Over Last 12 Months

| Huntington Lakes II | 37 days |
|---------------------|---------|
| Delray Beach        | 54 days |

Palm Beach

56 days