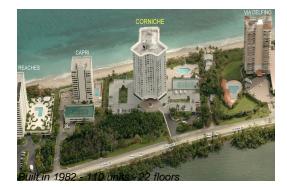

# Unit 904 - Corniche

904 - 5200 N Ocean Dr, Singer Island, FL, Palm Beach 33404

#### **Building Information**

| Number of units:                         | 110 |
|------------------------------------------|-----|
| Number of active listings for rent:      | 3   |
| Number of active listings for sale:      | 7   |
| Building inventory for sale:             | 6%  |
| Number of sales over the last 12 months: | 6   |
| Number of sales over the last 6 months:  | 1   |
| Number of sales over the last 3 months:  | 1   |