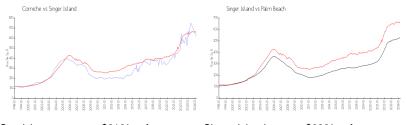

#### **Market Information**

| Corniche:      | \$616/sq. ft. | Singer Island: | \$662/sq. ft. |
|----------------|---------------|----------------|---------------|
| Singer Island: | \$662/sq. ft. | Palm Beach:    | \$475/sq. ft. |

#### **Inventory for Sale**

| Corniche      | 6% |
|---------------|----|
| Singer Island | 4% |
| Palm Beach    | 3% |

### Avg. Time to Close Over Last 12 Months

70 days 80 days 56 days

| Corniche      |  |  |
|---------------|--|--|
| Singer Island |  |  |
| Palm Beach    |  |  |