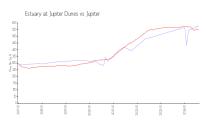

#### **Market Information**

Estuary at Jupiter \$579/sq. ft.

Dunes: Jupiter:

\$548/sq. ft.

Jupiter:

\$548/sq. ft.

Palm Beach:

\$471/sq. ft.