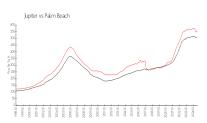

# Unit 2502 Fairway Dr N - Estuary at Jupiter Dunes

2502 Fairway Dr N - 2401-4508 Fairway Dr N, Jupiter, FL, Palm Beach 33477

#### **Unit Information**

 MLS Number:
 RX-10982175

 Status:
 Active

 Size:
 1,611 Sq ft.

 Bedrooms:
 3

Bedrooms: 3
Full Bathrooms: 3
Half Bathrooms: 0

Parking Spaces: 2+ Spaces, Driveway, Garage - Attached