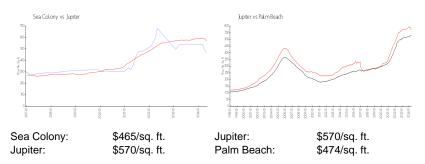

# **Market Information**

#### **Inventory for Sale**

| Sea Colony | 2% |
|------------|----|
| Jupiter    | 3% |
| Palm Beach | 3% |

### Avg. Time to Close Over Last 12 Months

| Sea Colony | 66 days |
|------------|---------|
| Jupiter    | 67 days |
| Palm Beach | 57 days |

State of Lot House of