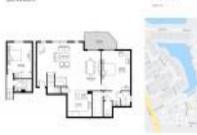

# Unit 1509 Mizzenmast Way - Sea Colony

1509 Mizzenmast Way - 101-1909 Mainsail Cir, Jupiter, FL, Palm Beach 33477

# **Unit Information**

| MLS Number:     | RX-10982186               |
|-----------------|---------------------------|
| Status:         | Active                    |
| Size:           | 1,263 Sq ft.              |
| Bedrooms:       | 2                         |
| Full Bathrooms: | 2                         |
| Half Bathrooms: | 0                         |
| Parking Spaces: | Garage - Attached, Street |
| View:           | Garden                    |
| Rental Price:   | \$6,500                   |
| List PPSF:      | \$5                       |
| Valuated Price: | \$558,000                 |
| Valuated PPSF:  | \$442                     |