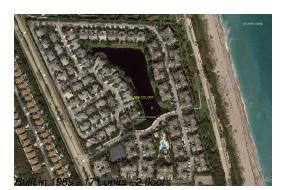

# Unit 1509 Mizzenmast Way - Sea Colony

1509 Mizzenmast Way - 101-1909 Mainsail Cir, Jupiter, FL, Palm Beach 33477

#### **Building Information**

| Number of units:                         | 171 |
|------------------------------------------|-----|
| Number of active listings for rent:      | 0   |
| Number of active listings for sale:      | 3   |
| Building inventory for sale:             | 1%  |
| Number of sales over the last 12 months: | 5   |
| Number of sales over the last 6 months:  | 4   |
| Number of sales over the last 3 months:  | 1   |
|                                          |     |

## **Building Association Information**

Sea Colony Community Association Address: 1910 Mainsail Cir, Jupiter, FL 33477 Phone: +1 561-743-5411