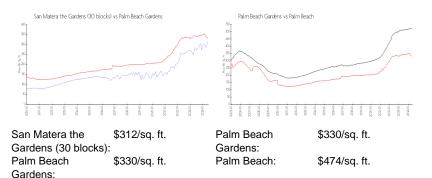

### **Market Information**

| San Matera the Gardens (30 blocks) | 2% |
|------------------------------------|----|
| Palm Beach Gardens                 | 3% |
| Palm Beach                         | 3% |