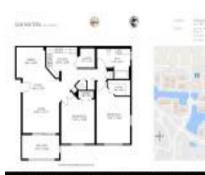

#### **Unit Information**

| MLS Number:<br>Status:<br>Size:<br>Bedrooms:<br>Full Bathrooms:<br>Half Bathrooms:<br>Parking Spaces:<br>View: | RX-10982206<br>Active<br>1,078 Sq ft.<br>2<br>1<br>0 |
|----------------------------------------------------------------------------------------------------------------|------------------------------------------------------|
| List Price:                                                                                                    | \$310,000                                            |
| List PPSF:                                                                                                     | \$288                                                |
| Valuated Price:                                                                                                | \$328,000                                            |
| Valuated PPSF:                                                                                                 | \$310                                                |