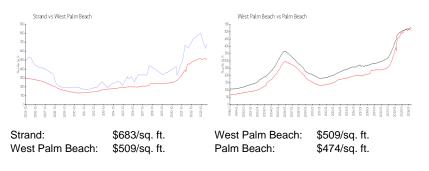

#### **Market Information**

#### Inventory for Sale

| Strand          | 1% |
|-----------------|----|
| West Palm Beach | 3% |

# Avg. Time to Close Over Last 12 Months

| Strand          | 66 days |
|-----------------|---------|
| West Palm Beach | 53 days |
| Palm Beach      | 57 days |