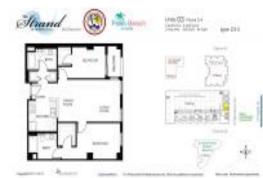

# Unit 403 - Strand

403 - 255 Evernia St, West Palm Beach, FL, Palm Beach 33401

### **Unit Information**

| MLS Number:<br>Status:<br>Size:<br>Bedrooms:<br>Full Bathrooms:<br>Half Bathrooms:<br>Parking Spaces:<br>View:<br>List Price:<br>List PPSF:<br>Valuated Price: | RX-10982223<br>Active<br>950 Sq ft.<br>1<br>2<br>0<br>2+ Spaces,Assigned,Covered,Garage -<br>Attached<br>Intracoastal<br>\$639,000<br>\$673<br>\$612,000 |
|----------------------------------------------------------------------------------------------------------------------------------------------------------------|----------------------------------------------------------------------------------------------------------------------------------------------------------|
| Valuated PPSF:                                                                                                                                                 | \$680                                                                                                                                                    |
|                                                                                                                                                                |                                                                                                                                                          |