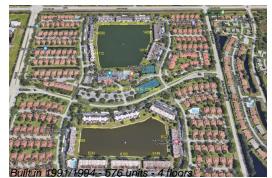

### **Building Information**

| Number of units:                         | 576 |
|------------------------------------------|-----|
| Number of active listings for rent:      |     |
| Number of active listings for sale:      |     |
| Building inventory for sale:             |     |
| Number of sales over the last 12 months: |     |
| Number of sales over the last 6 months:  |     |
| Number of sales over the last 3 months:  | 10  |
|                                          |     |