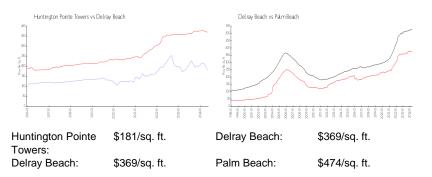

rioration of the unit.

### **Building Information**

| Number of units:                         | 576 |
|------------------------------------------|-----|
| Number of active listings for rent:      |     |
| Number of active listings for sale:      |     |
| Building inventory for sale:             |     |
| Number of sales over the last 12 months: |     |
| Number of sales over the last 6 months:  |     |
| Number of sales over the last 3 months:  | 10  |
|                                          |     |

#### **Building Association Information**

Huntington Pointe Association Inc 6251 North Oriole Boulevard Delray Beach, FL 33484 (561) 496-3801 Huntington Pointe II Association Inc Address: 6193 Pointe Regal Cir, Delray Beach, FL 33484 Phone: +1 561-495-5413

## **Market Information**



## **Inventory for Sale**

| Huntington Pointe Towers | 3% |
|--------------------------|----|
| Delray Beach             | 2% |
| Palm Beach               | 3% |







Huntington Pointe Towers Delray Beach Palm Beach 45 days 55 days 57 days