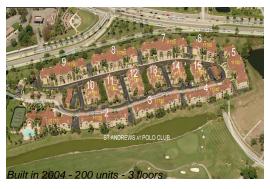

#### **Building Information**

Number of units: 200 Number of active listings for rent: 12 Number of active listings for sale: 6 Building inventory for sale: 3% Number of sales over the last 12 months: 12 Number of sales over the last 6 months: Number of sales over the last 3 months:

## **Building Association Information**

St Andrews At The Polo Club Condominium Association 11360 Fortune Circle # E6a Wellington, FL33414-8778 (561) 296-1527