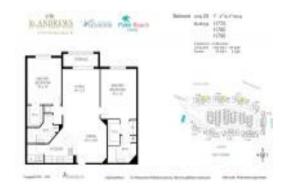

# Unit 11780-205 - St Andrews at Polo Club

11780-205 - 11710 St Anndres PI, Wellington, FL, Palm Beach 33414

#### **Unit Information**

MLS Number: RX-10982281 Status: Closed Size: 1,404 Sq ft.

Bedrooms: 2 Full Bathrooms: 2 0 Half Bathrooms:

2+ Spaces, Open Parking Spaces:

Garden View: Rental Price: \$2,300 List PPSF: \$2 Valuated Price: \$387,000 Valuated PPSF: \$276