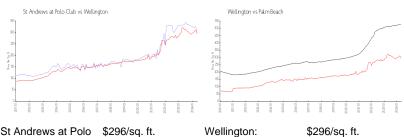

### **Market Information**

St Andrews at Polo \$296/sq. ft. Wellington:

Club:

Wellington: Palm Beach: \$296/sq. ft. \$474/sq. ft.