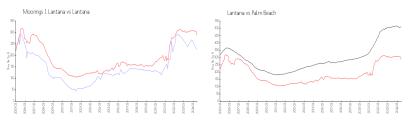

#### **Market Information**

Moorings 1 Lantana: \$226/sq. ft. Lantana: \$288/sq. ft. Lantana: \$288/sq. ft. Palm Beach: \$472/sq. ft.