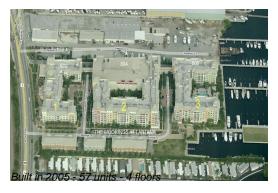

#### **Building Information**

Number of units: 57
Number of active listings for rent: 6
Number of active listings for sale: 6
Building inventory for sale: 10%
Number of sales over the last 12 months: 2
Number of sales over the last 6 months: 1
Number of sales over the last 3 months: 0