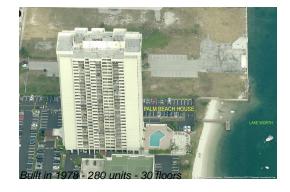

### **Building Information**

Number of units: 280
Number of active listings for rent: 0
Number of active listings for sale: 23
Building inventory for sale: 8%
Number of sales over the last 12 months: 12
Number of sales over the last 6 months: 3
Number of sales over the last 3 months: 2