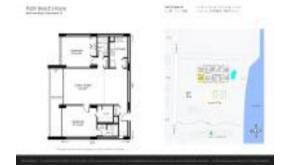

### Unit 1103 - Palm Beach House

1103 - 5600 N Flagler Dr, West Palm Beach, FL, Palm Beach 33407

#### **Unit Information**

 MLS Number:
 RX-10982289

 Status:
 Active

 Size:
 1,170 Sq ft.

Bedrooms: 2 Full Bathrooms: 2 Half Bathrooms: 0

Parking Spaces:

View:

 Rental Price:
 \$2,700

 List PPSF:
 \$2

 Valuated Price:
 \$270,000

 Valuated PPSF:
 \$231

The above valuated price is a baseline figure that does not take into account any specific renovation, upgrade, split, merge, or deterioration of the unit.