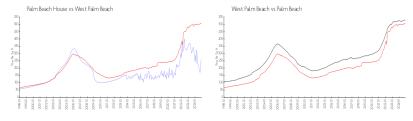

### **Market Information**

Palm Beach House: \$259/sq. ft. West Palm Beach: \$502/sq. ft. West Palm Beach: \$465/sq. ft.