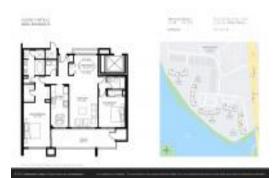

# Unit Bermuda-302 - Jupiter Harbour

Bermuda-302 - 1000 N US Highway 1, Jupiter, FL, Palm Beach 33477

## **Unit Information**

 MLS Number:
 RX-10982292

 Status:
 Active

 Size:
 1,676 Sq ft.

Bedrooms: 2 Full Bathrooms: 2 Half Bathrooms: 0

Parking Spaces: Carport - Detached, Covered, Guest, Vehicle

Restrictions

View: Intracoastal, Marina, Pool

 List Price:
 \$749,900

 List PPSF:
 \$447

 Valuated Price:
 \$644,000

 Valuated PPSF:
 \$447

The above valuated price is a baseline figure that does not take into account any specific renovation, upgrade, split, merge, or deterioration of the unit.