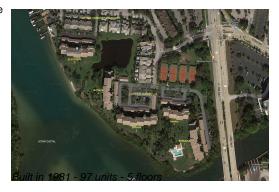

## **Building Information**

Number of units: 97
Number of active listings for rent: 0
Number of active listings for sale: 7
Building inventory for sale: 7%
Number of sales over the last 12 months: 14
Number of sales over the last 6 months: 7
Number of sales over the last 3 months: 3