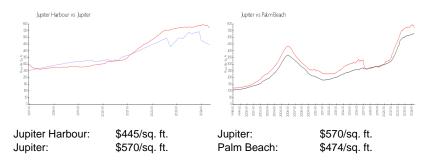

## **Market Information**

## **Inventory for Sale**

Jupiter Harbour7%Jupiter3%Palm Beach3%

# Avg. Time to Close Over Last 12 Months

Jupiter Harbour57 daysJupiter68 daysPalm Beach57 days