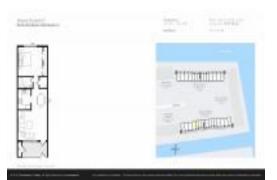

# Unit 111-B - Shore Club B&C

111-B - 110 Shore Ct, North Palm Beach, FL, Palm Beach 33408

#### **Unit Information**

| MLS Number:<br>Status: | RX-10982319<br>Active |
|------------------------|-----------------------|
| Size:                  | 712 Sq ft.            |
| Bedrooms:              | 1                     |
| Full Bathrooms:        | 1                     |
| Half Bathrooms:        | 0                     |
| Parking Spaces:        | Assigned              |
| View:                  | Canal,Intracoastal    |
| Rental Price:          | \$2,500               |
| List PPSF:             | \$4                   |
| Valuated Price:        | \$167,000             |
| Valuated PPSF:         | \$235                 |