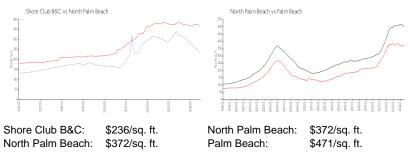

#### **Market Information**

#### **Inventory for Sale**

| Shore Club B&C   | 9% |
|------------------|----|
| North Palm Beach | 4% |
| Palm Beach       | 3% |

### Avg. Time to Close Over Last 12 Months

| Shore Club B&C   | n/a     |
|------------------|---------|
| North Palm Beach | 67 days |
| Palm Beach       | 59 days |