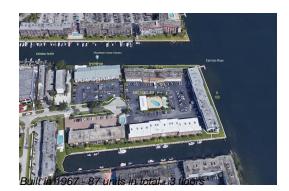

## **Building Information**

| Number of units:                         | 87 |
|------------------------------------------|----|
| Number of active listings for rent:      | 0  |
| Number of active listings for sale:      | 8  |
| Building inventory for sale:             | 9% |
| Number of sales over the last 12 months: | 4  |
| Number of sales over the last 6 months:  | 2  |
| Number of sales over the last 3 months:  | 0  |
|                                          |    |

## **Building Association Information**

Shore Club B Address: 110 Shore Ct, North Palm Beach, FL 33408 Phone: +1 561-881-0464 Shore Club C Condominium Association, Inc 111 Shore Court North Palm Beach, FL 33408 Phone: (561) 881-7979