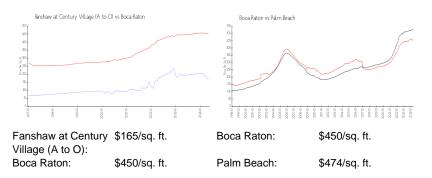

# Avg. Time to Close Over Last 12 Months

| Fanshaw at Century Village (A to O) | 55 days |
|-------------------------------------|---------|
| Boca Raton                          | 58 days |
| Palm Beach                          | 57 days |