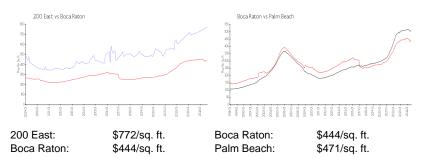

#### **Inventory for Sale**

| 200 East   | 4% |
|------------|----|
| Boca Raton | 3% |
| Palm Beach | 3% |

#### Avg. Time to Close Over Last 12 Months

| 200 East   | 53 days |
|------------|---------|
| Boca Raton | 59 days |

Palm Beach

58 days