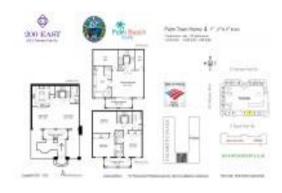

# Unit TH-4 - 200 East

TH-4 - 200 E Palmetto Park Rd, Boca Raton, FL, Palm Beach 33432

## **Unit Information**

| MLS Number:<br>Status: | RX-10982332<br>Active              |
|------------------------|------------------------------------|
| Size:                  | 3,299 Sq ft.                       |
| Bedrooms:              | 3                                  |
| Full Bathrooms:        | 3                                  |
| Half Bathrooms:        | 1                                  |
| Parking Spaces:        | Covered, Garage - Attached, Street |
| View:                  | Other                              |
| List Price:            | \$3,750,000                        |
| List PPSF:             | \$1,137                            |
| Valuated Price:        | \$1,946,000                        |
| Valuated PPSF:         | \$629                              |