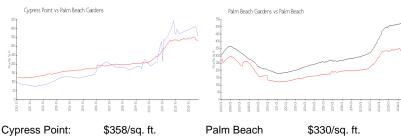

#### **Market Information**

Cypress Point: \$358/sq. π. Palm Beach \$330/sq. π. Gardens:
Palm Beach \$330/sq. ft. Palm Beach: \$474/sq. ft.