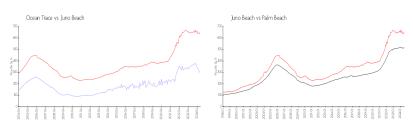

# **Market Information**

Ocean Trace: \$295/sq. ft. Juno Beach: \$653/sq. ft. Juno Beach: \$476/sq. ft. Palm Beach: \$476/sq. ft.

#### **Inventory for Sale**

 Ocean Trace
 2%

 Juno Beach
 2%

 Palm Beach
 3%

### Avg. Time to Close Over Last 12 Months

Ocean Trace 108 days Juno Beach 92 days Palm Beach 59 days