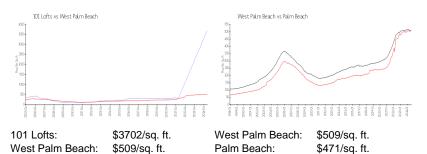

### **Market Information**

| 101 Lofts       | 2% |
|-----------------|----|
| West Palm Beach | 4% |
| Palm Beach      | 3% |

#### Avg. Time to Close Over Last 12 Months

| 101 Lofts       | 113 days |
|-----------------|----------|
| West Palm Beach | 56 days  |
| Palm Beach      | 59 days  |