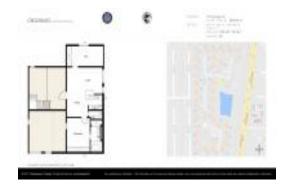

#### **Unit Information**

 MLS Number:
 RX-10982391

 Status:
 Active

 Size:
 953 Sq ft.

 Bedrooms:
 2

 Full Bathrooms:
 2

 Half Bathrooms:
 0

 Parking Spaces:

 View:
 Tennis

 List Price:
 \$245,000

 List PPSF:
 \$257

 Valuated Price:
 \$170,000

 Valuated PPSF:
 \$178

The above valuated price is a baseline figure that does not take into account any specific renovation, upgrade, split, merge, or deterioration of the unit.