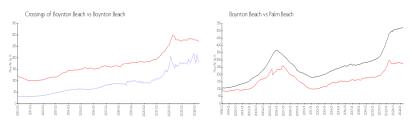

#### **Market Information**

Crossings of Boynton\$178/sq. ft.

Beach:

Boynton Beach: \$270/sq. ft.

Boynton Beach:

\$270/sq. ft.

Palm Beach:

\$474/sq. ft.