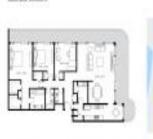

## **Unit Information**

| MLS Number:     | RX-10982405                 |
|-----------------|-----------------------------|
| Status:         | Active                      |
| Size:           | 2,510 Sq ft.                |
| Bedrooms:       | 3                           |
| Full Bathrooms: | 2                           |
| Half Bathrooms: | 1                           |
| Parking Spaces: | Assigned, Garage - Building |
| View:           | Intracoastal,Ocean          |
| List Price:     | \$5,500,000                 |
| List PPSF:      | \$2,191                     |
| Valuated Price: | \$3,943,000                 |
| Valuated PPSF:  | \$1,571                     |