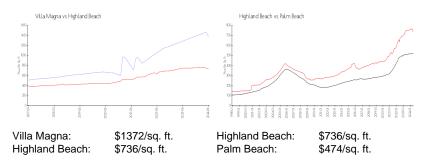

## **Market Information**

## **Inventory for Sale**

| Villa Magna    | 10% |
|----------------|-----|
| Highland Beach | 3%  |
| Palm Beach     | 3%  |