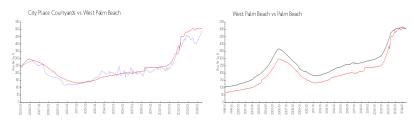

### **Market Information**

City Place \$489/sq. ft. West Palm Beach: \$507/sq. ft.

Courtyards:

West Palm Beach: \$507/sq. ft. Palm Beach: \$472/sq. ft.

### **Inventory for Sale**

City Place Courtyards 5% West Palm Beach 4% Palm Beach 3%

## Avg. Time to Close Over Last 12 Months

City Place Courtyards 51 days West Palm Beach 55 days Palm Beach 58 days