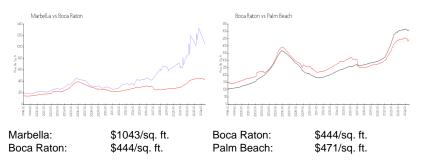

#### **Market Information**

#### **Inventory for Sale**

| Marbella   | 1% |
|------------|----|
| Boca Raton | 3% |
| Palm Beach | 3% |

## Avg. Time to Close Over Last 12 Months

| Marbella   | 50 days |
|------------|---------|
| Boca Raton | 59 days |
| Palm Beach | 58 days |

Built in 1975 - 150 units - 20 floors