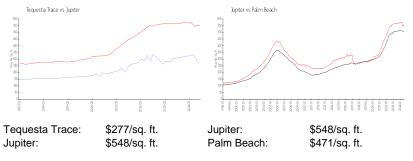

#### **Market Information**

#### **Inventory for Sale**

| Tequesta Trace | 2% |
|----------------|----|
| Jupiter        | 3% |

-

## Avg. Time to Close Over Last 12 Months

| Tequesta Trace | 47 days |
|----------------|---------|
| Jupiter        | 67 days |
| Palm Beach     | 58 days |