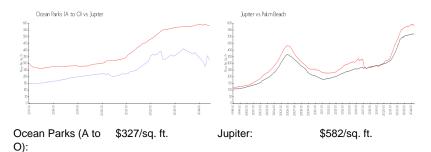

d, Guest, Vehicle Parking Spaces:

Restrictions View: Garden, Pool Rental Price: \$3,000 List PPSF: \$2 Valuated Price: \$446,000 Valuated PPSF: \$329

The above valuated price is a baseline figure that does not take into account any specific renovation, upgrade, split, merge, or deterioration of the unit.

# **Building Information**

Number of units: 328 Number of active listings for rent: 0 Number of active listings for sale: 13 Building inventory for sale: 3% Number of sales over the last 12 months: 13 Number of sales over the last 6 months: Number of sales over the last 3 months:

#### **Building Association Information**

Ocean Parks Office 300 N. Ocean Blvd (Hwy. A1A) Jupiter, FL 33477-9510 (561) 744-0668 (561) 575-2874 (fax)

https://www.oceanparks.com/

### **Market Information**



Jupiter: \$582/sq. ft. Palm Beach: \$474/sq. ft.

# **Inventory for Sale**

Ocean Parks (A to O) 4% Jupiter 3% Palm Beach

#### Avg. Time to Close Over Last 12 Months

Ocean Parks (A to O) 67 days 68 days Jupiter





Palm Beach 58 days