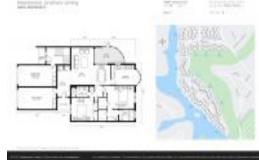

# Unit 16997 Waterbend Dr # 136 - Waterbend at Jonathan's Landing

16997 Waterbend Dr # 136 - 16885 Waterbend Dr, Jupiter, FL, Palm Beach 33477

#### **Unit Information**

MLS Number: RX-10982468
Status: Cancelled
Size: 1,452 Sq ft.

Bedrooms: 2
Full Bathrooms: 2
Half Bathrooms: 0

Parking Spaces: 2+ Spaces, Garage - Attached, Golf Cart

 View:
 Golf,Lake