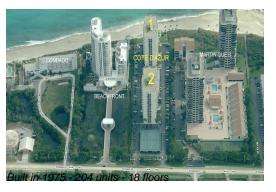

## **Building Information**

Number of units: 204
Number of active listings for rent: 9
Number of active listings for sale: 14
Building inventory for sale: 6%
Number of sales over the last 12 months: 10
Number of sales over the last 6 months: 8
Number of sales over the last 3 months: 3