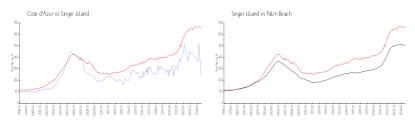

#### **Market Information**

Cote d'Azur: \$236/sq. ft. Singer Island: \$659/sq. ft. Singer Island: \$471/sq. ft.