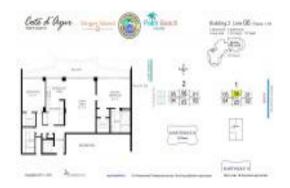

## Unit 2-106 - Cote d'Azur

2-106 - 4200 N Ocean dr, Singer Island, FL, Palm Beach 33404

#### **Unit Information**

 MLS Number:
 RX-10982473

 Status:
 Cancelled

 Size:
 1,210 Sq ft.

 Bedrooms:
 2

Bedrooms: 2
Full Bathrooms: 2
Half Bathrooms: 0

 Parking Spaces:
 Assigned

 View:
 Other