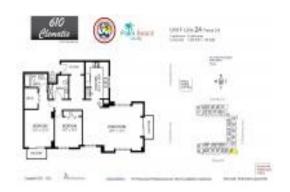

# Unit 224 - 610 Clematis

224 - 610 Clematis St, West Palm Beach, FL, Palm Beach 33401

#### **Unit Information**

 MLS Number:
 RX-10982526

 Status:
 Withdrawn

 Size:
 1,449 Sq ft.

 Bedrooms:
 2

Bedrooms: 2
Full Bathrooms: 2
Half Bathrooms: 0
Parking Spaces:

 View:
 City

 Rental Price:
 \$3,550