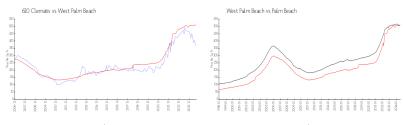

### **Market Information**

610 Clematis: \$366/sq. ft. West Palm Beach: \$509/sq. ft. West Palm Beach: \$471/sq. ft.