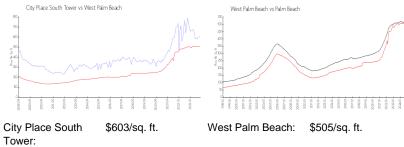

#### **Market Information**

West Palm Beach: \$505/s

| sq. ft. | West Palm Bea |
|---------|---------------|
| sq. ft. | Palm Beach:   |

\$476/sq. ft.