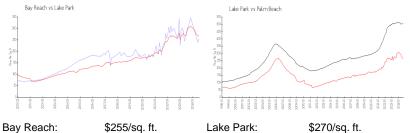

#### **Market Information**

Lake Park:

\$255/sq. ft. \$270/sq. ft.

ft.

\$270/sq. ft. \$467/sq. ft.