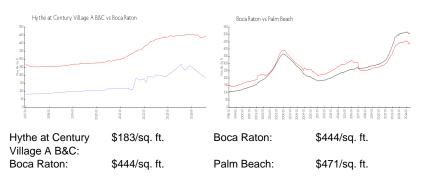

#### Inventory for Sale

| Hythe at Century Village A B&C | 9% |
|--------------------------------|----|
| Boca Raton                     | 3% |
| Palm Beach                     | 3% |