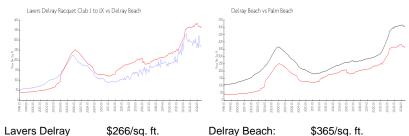

# Unit 4304 - Lavers Delray Racquet Club I to IX

4304 - 950 Egret Cir, Delray Beach, FL, Palm Beach 33444

#### **Unit Information**

MLS Number: RX-10982676 Status: Active Size: 1,240 Sq ft.

Bedrooms: 2 Full Bathrooms: 2 Half Bathrooms: 0

Assigned,Guest Parking Spaces: Lake, Pool View: Rental Price: \$2,500 List PPSF: \$2 Valuated Price: \$321,000 Valuated PPSF: \$273