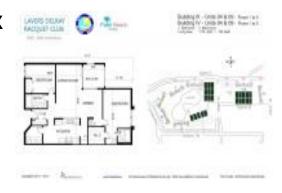

## **Building Information**

Number of units: 460 Number of active listings for rent: 16 Number of active listings for sale: 10 Building inventory for sale: 2% Number of sales over the last 12 months: Number of sales over the last 6 months: Number of sales over the last 3 months:

Lavers Of Delray Racquet Club, Delray Racquet Club Association, Inc 610 Egret Circle Delray Beach, FL 33444-7930 (561) 276-3792