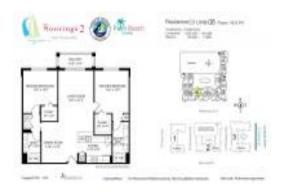

# Unit 608 - Moorings 2 Lantana

608 - 804 E Windward Wy, Lantana, FL, Palm Beach 33462

#### **Unit Information**

 MLS Number:
 RX-10982684

 Status:
 Active

 Size:
 1,265 Sq ft.

Bedrooms: 2 Full Bathrooms: 2 Half Bathrooms: 0

Parking Spaces: Assigned, Covered, Guest

 View:
 Pool

 List Price:
 \$419,900