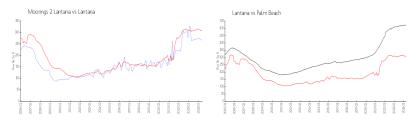

#### **Market Information**

Moorings 2 Lantana: \$266/sq. ft. Lantana: \$307/sq. ft. Lantana: \$474/sq. ft. Palm Beach: \$474/sq. ft.