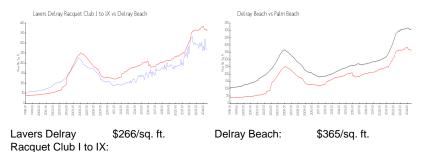

## **Market Information**

Palm Beach:

\$471/sq. ft.

| Delray Beach: | \$365/sq. ft. |
|---------------|---------------|
|               |               |