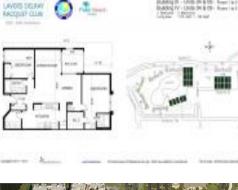

#### **Unit Information**

| MLS Number:<br>Status: | RX-10982688<br>Active Under Contract |
|------------------------|--------------------------------------|
| Size:                  | 1,240 Sq ft.                         |
| Bedrooms:              | 2                                    |
| Full Bathrooms:        | 2                                    |
| Half Bathrooms:        | 0                                    |
| Parking Spaces:        | Assigned,Guest                       |
| View:                  | Lake,Pool                            |
| Rental Price:          | \$5,000                              |
| List PPSF:             | \$4                                  |
| Valuated Price:        | \$321,000                            |
| Valuated PPSF:         | \$273                                |