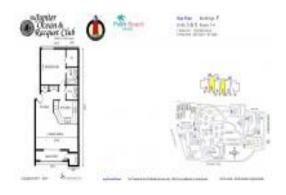

# Unit Sea Rise F-303 - Jupiter Ocean & **Racquet Club**

Sea Rise F-303 - 1605 S US Hwy 1, Jupiter, FL, Palm Beach 33477

#### **Unit Information**

MLS Number: RX-10982692 Status: Active 860 Sq ft. Size: Bedrooms:

Full Bathrooms: 1 Half Bathrooms:

Assigned, Guest, Vehicle Restrictions Parking Spaces:

View: Other List Price: \$379,900 List PPSF: \$442 \$361,000 Valuated Price: \$420 Valuated PPSF: