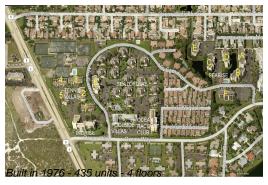

The above valuated price is a baseline figure that does not take into account any specific renovation, upgrade, split, merge, or deterioration of the unit.

435 Number of units: Number of active listings for rent: 0 Number of active listings for sale: 21 Building inventory for sale: 4% Number of sales over the last 12 months: 20 Number of sales over the last 6 months: 10 Number of sales over the last 3 months:

### **Building Association Information**

Jupiter Ocean & Racquet Club AssociationAddress: 1605 U.S. 1, Jupiter, FL 33477 Phone:(561) 747-5331

http://jorcinc.net/site/