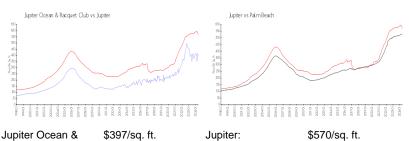

#### **Market Information**

Jupiter Ocean & Racquet Club:

Jupiter: \$570/sq. ft. Jupiter:

\$570/sq. ft.

Palm Beach: \$474/sq. ft.