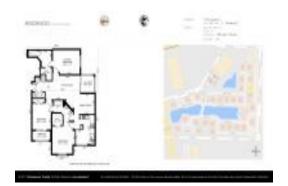

# Unit 11015 Legacy Ln # 203 - Residences at Legacy Place

11015 Legacy Ln # 203 - 11011-11023 Legacy Ln, Palm Beach Gardens, FL, Palm Beach 33410

### **Unit Information**

 MLS Number:
 RX-10982708

 Status:
 Closed

 Size:
 1,466 Sq ft.

Bedrooms: 3
Full Bathrooms: 2
Half Bathrooms: 0

Parking Spaces: Assigned

View:

 Rental Price:
 \$2,700