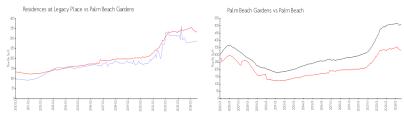

## **Market Information**

Residences at \$288/sq. ft. Palm Beach \$333/sq. ft. Legacy Place: Gardens:

Palm Beach \$333/sq. ft. Palm Beach: \$471/sq. ft.

Gardens: