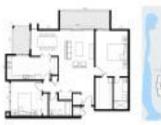

RX-10982744 Active 1,400 Sq ft. 2 2 0 Assigned,Deeded,Guest Golf \$239,000 \$171 \$222,000 \$177

The above valuated price is a baseline figure that does not take into account any specific renovation, upgrade, split, merge, or deterioration of the unit.