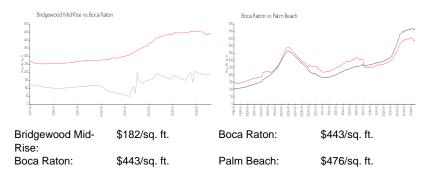

### **Inventory for Sale**

| Bridgewood Mid-Rise | 4% |
|---------------------|----|
| Boca Raton          | 3% |
| Palm Beach          | 3% |

# Avg. Time to Close Over Last 12 Months

| Bridgewood Mid-Rise | 56 days |
|---------------------|---------|
| Boca Raton          | 59 days |
| Palm Beach          | 59 days |

Personal Marca

21.226