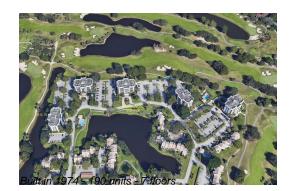

# Unit 1615 Bridgewood Dr - Bridgewood Mid-Rise

1615 Bridgewood Dr - 1511-1975 Bridgewood Dr, Boca Raton, FL, Palm Beach 33434

# **Building Information**

| Number of units:                         | 190 |
|------------------------------------------|-----|
| Number of active listings for rent:      | 0   |
| Number of active listings for sale:      | 7   |
| Building inventory for sale:             | 3%  |
| Number of sales over the last 12 months: | 23  |
| Number of sales over the last 6 months:  | 10  |
| Number of sales over the last 3 months:  | 6   |