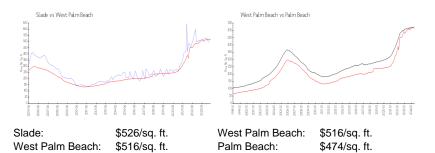

### **Market Information**

#### Inventory for Sale

| Slade           | 9% |
|-----------------|----|
| West Palm Beach | 3% |
| Palm Beach      | 3% |

### Avg. Time to Close Over Last 12 Months

| Slade           | 80 days |
|-----------------|---------|
| West Palm Beach | 54 days |
| Palm Beach      | 58 days |