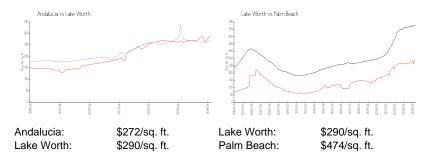

### **Unit Information**

| MLS Number:                                                             | RX-10982773                              |
|-------------------------------------------------------------------------|------------------------------------------|
| Status:                                                                 | Active                                   |
| Size:                                                                   | 1,985 Sq ft.                             |
| Bedrooms:                                                               | 3                                        |
| Full Bathrooms:                                                         | 2                                        |
| Half Bathrooms:                                                         | 1                                        |
| Parking Spaces:                                                         | Garage - Attached                        |
| View:<br>List Price:<br>List PPSF:<br>Valuated Price:<br>Valuated PPSF: | \$549,900<br>\$277<br>\$450,000<br>\$272 |

#### **Inventory for Sale**

| Andalucia  | 7% |
|------------|----|
| Lake Worth | 3% |
| Palm Beach | 3% |

### Avg. Time to Close Over Last 12 Months

| Andalucia  | 29 days |
|------------|---------|
| Lake Worth | 46 days |
| Palm Beach | 57 days |